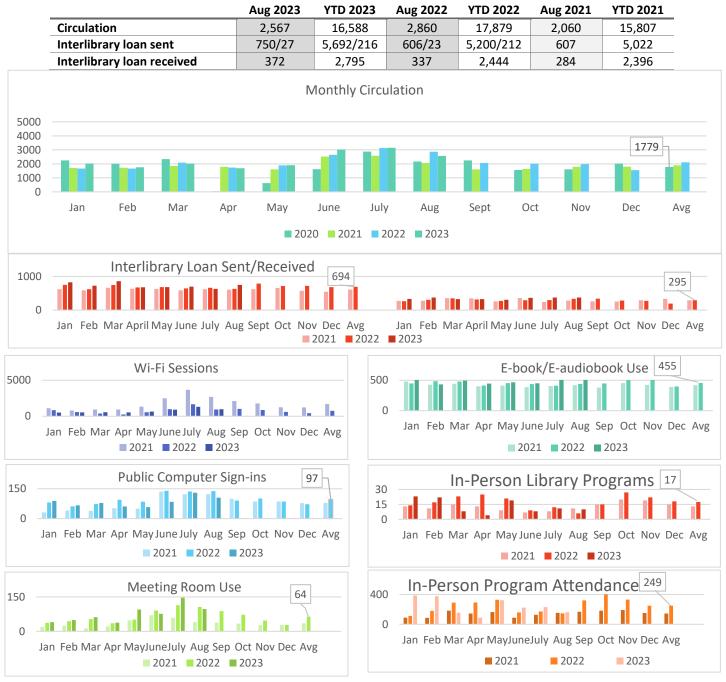

#### **Monthly and YTD Statistics**

#### Library Usage - Survey 2022

|                           | March                    | June                      | October  | December | Total 2023 | Total 2022                 | Total 2021                |
|---------------------------|--------------------------|---------------------------|----------|----------|------------|----------------------------|---------------------------|
| Library Visits            | 248                      | 386                       |          |          |            |                            | 12402                     |
| Reference<br>Transactions | 17                       | 38                        |          |          |            |                            | 2769                      |
| Program<br>Attendance     | Ave/week:42<br>2programs | Ave/week:39<br>3 programs | programs | programs | 6 programs | Avg/wk:65<br>6<br>programs | Avg/week:34<br>3 programs |