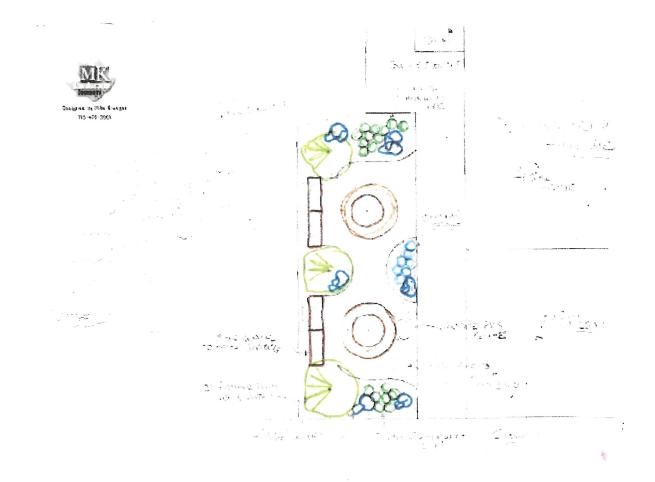

## Landscape of Library property between Celebration Garden and Museum parking lot for outdoor use

#### **Project Plan Information – Stage 2**

#### **Purpose:**

- To provide a permanent 3 season gathering space for all community members
- To provide permanent seating space with outdoor electrical power for use by community and library patrons
- To create adjacent landscaped space next to Celebration Garden that reflects, complements, and identifies the pride in visual and useful integrity, welcoming and connecting people from the vital life of our library to the history of Three Lakes Museum
- This area will "flank" the sidewalk to create noticeable and recognizable access to museum rooms housed in the library.
- Plantings will include shade trees for seating comfort during summer months

#### Strategic Plan:

- Complete Stage 1 of the Procedures Seeking Library Foundation Funding process to landscape south side between library and museum and add permanent seating of 2 60" round (encouraging, sharing and discussion) tables each with 4 benches.
- Following approval from library director, present stage one project proposal to Demner Library Board of Trustees.
- Following approval from board of trustees, complete Stage 2
- Following approval for the project plan and funding, begin excavation, install pavers, ground cover, and plantings. Installation of 2 60" concrete tables with 4 benches each and 2 additional benches that can be accessed by the museum parking lot as well. (The tables have already been approved and will be delivered in August 2023.
- Installation of LED low wattage landscape lighting and outdoor receptacles.
- All concrete tables and benches custom color ordered to match Celebration Garden bench colors and library building capstone shelf as well as cohesive flow of pavers.