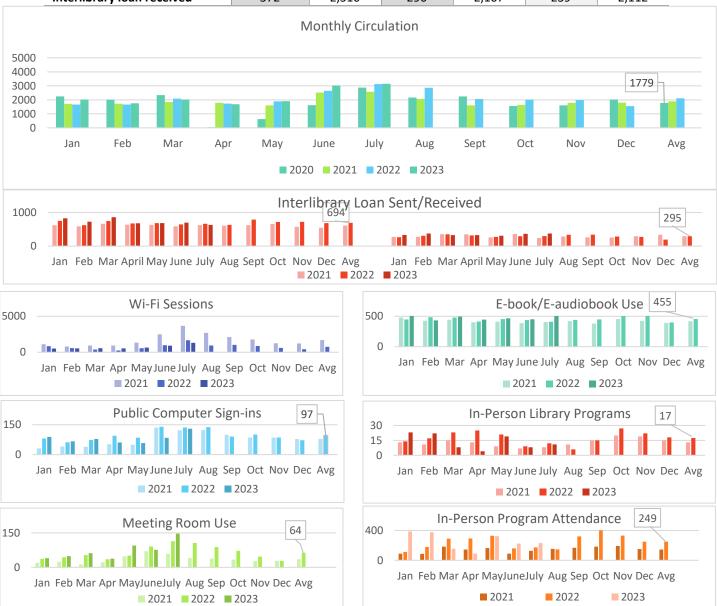

### **Monthly and YTD Statistics**

|                            | June 2023 | YTD 2023  | June 2022 | YTD 2022  | June 2021 | YTD 2021 |
|----------------------------|-----------|-----------|-----------|-----------|-----------|----------|
| Circulation                | 3,151     | 14,021    | 3,125     | 14,996    | 2,547     | 13,747   |
| Interlibrary loan sent     | 629/32    | 4,942/189 | 629/36    | 4,594/189 | 621       | 4,415    |
| Interlibrary loan received | 372       | 2,310     | 296       | 2,107     | 239       | 2,112    |

**Library Usage - Survey 2022** 

|                           | March                    | June                      | October  | December | <b>Total 2023</b> | <b>Total 2022</b>          | <b>Total 2021</b>         |
|---------------------------|--------------------------|---------------------------|----------|----------|-------------------|----------------------------|---------------------------|
| Library Visits            | 248                      | 386                       |          |          |                   |                            | 12402                     |
| Reference<br>Transactions | 17                       | 38                        |          |          |                   |                            | 2769                      |
| Program<br>Attendance     | Ave/week:42<br>2programs | Ave/week:39<br>3 programs | programs | programs | 6 programs        | Avg/wk:65<br>6<br>programs | Avg/week:34<br>3 programs |