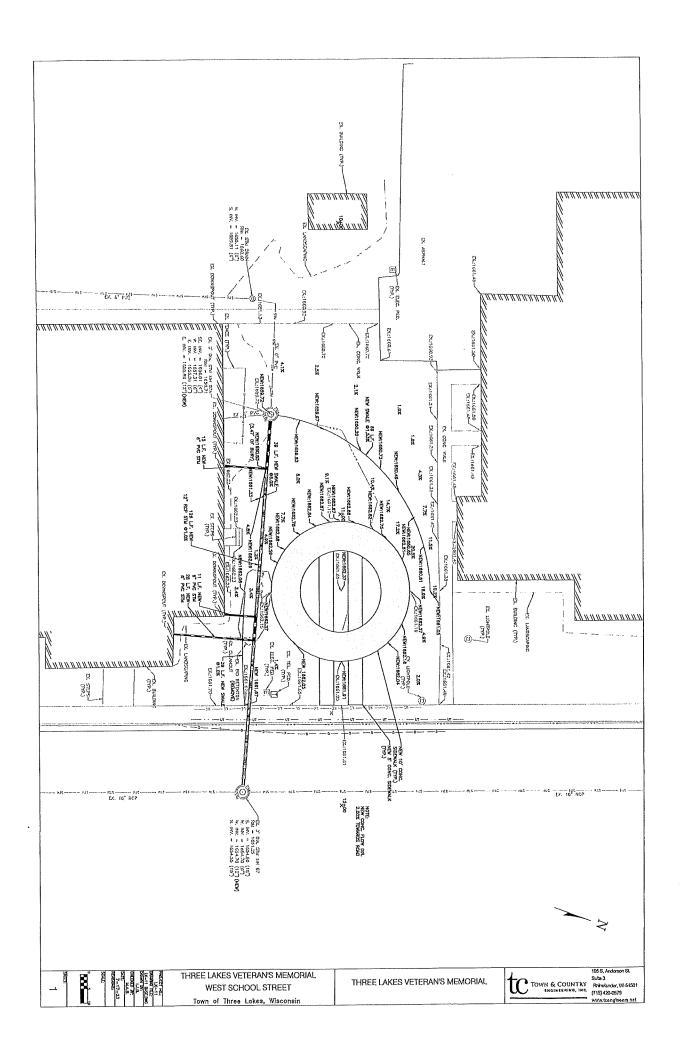

### **INTERIOR:**

- Repaired and replaced ceiling tiles in general fiction section.
- The tack wall in Museum Visitor Center installed by Scott Andrews.
- Update on Lawrence Demmer plaque-Patty

**EXTERIOR:** Josh, the Town Public Works Supervisor, shared a detailed copy of the current plan for the green space veteran's memorial. The current plan includes a new drainage system for the library's north side. The plan is included in this month's board packet. The plan has not been formally submitted to the Town Board; Josh provided a copy of the plan to keep the library informed of the veteran's memorial's progress.