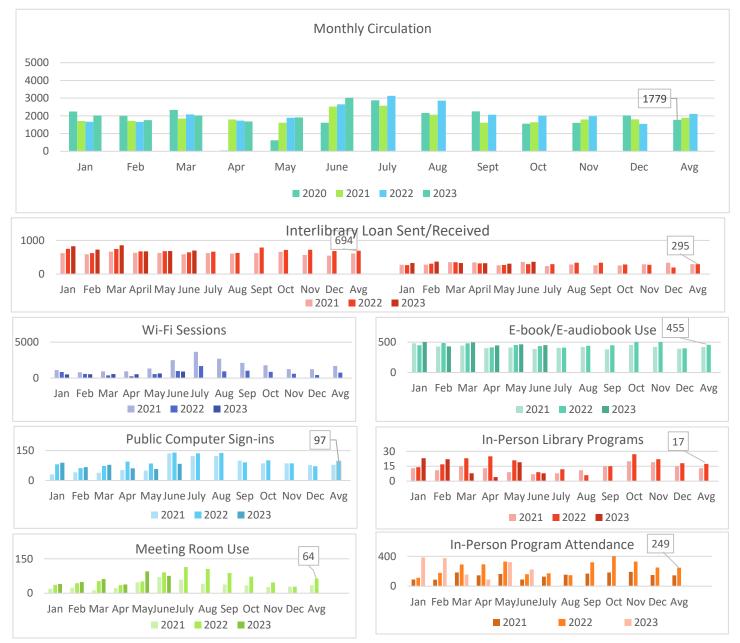

#### **Monthly and YTD Statistics**

|                            | June 2023 | YTD 2023  | June 2022 | YTD 2022  | June 2021 | YTD 2021 |
|----------------------------|-----------|-----------|-----------|-----------|-----------|----------|
| Circulation                | 3,021     | 1,870     | 2,649     | 11,835    | 2,520     | 11,200   |
| Interlibrary loan sent     | 699/20    | 4,470/157 | 621/24    | 3,965/153 | 589       | 3,794    |
| Interlibrary loan received | 364       | 2,023     | 295       | 1,811     | 360       | 1,873    |

#### Library Usage - Survey 2022

|                           | March                    | June                      | October  | December | Total 2023 | Total 2022                 | Total 2021                |
|---------------------------|--------------------------|---------------------------|----------|----------|------------|----------------------------|---------------------------|
| Library Visits            | 248                      | 386                       |          |          |            |                            | 12402                     |
| Reference<br>Transactions | 17                       | 38                        |          |          |            |                            | 2769                      |
| Program<br>Attendance     | Ave/week:42<br>2programs | Ave/week:39<br>3 programs | programs | programs | 6 programs | Avg/wk:65<br>6<br>programs | Avg/week:34<br>3 programs |