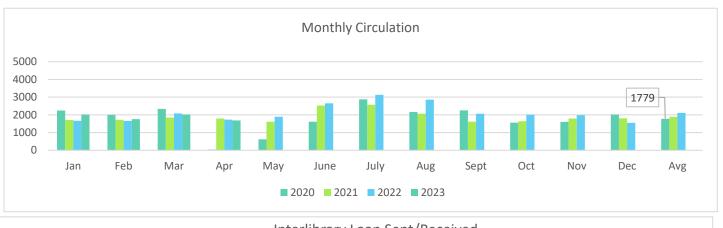

#### **Monthly and YTD Statistics**

|                            | April 2023 | YTD 2023 | April 2022 | YTD 2022  | April 2021 | YTD 2021 |
|----------------------------|------------|----------|------------|-----------|------------|----------|
| Circulation                | 1,683      | 7,481    | 1,732      | 7,141     | 1,792      | 7,068    |
| Interlibrary loan sent     | 677/32     | 2,968    | 652/22     | 2,683/109 | 634        | 2,576    |
| Interlibrary loan received | 324        | 1,351    | 317        | 1,243     | 348        | 1,254    |