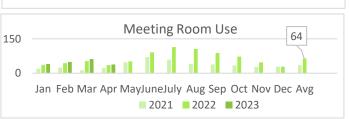

#### **Library Usage - Survey 2022**

|                | March       | June     | October  | December | <b>Total 2023</b> | <b>Total 2022</b> | Total 2021  |
|----------------|-------------|----------|----------|----------|-------------------|-------------------|-------------|
| Library Visits | 248         |          |          |          |                   |                   | 12402       |
| Reference      | 17          |          |          |          |                   |                   | 2769        |
| Transactions   | 17          |          |          |          |                   |                   |             |
| Program        | Ave/week:42 | nraarams | programs | programs | 6 programs        | Avg/wk:65         | Avg/week:34 |
| Attendance     | 2programs   | programs |          |          |                   | 6 programs        | 3 programs  |