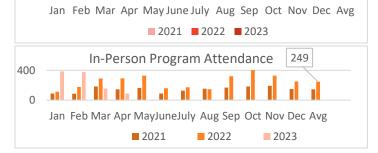

#### **Library Usage - Survey 2022**

|                | March       | June     | October  | December | <b>Total 2023</b> | <b>Total 2022</b> | Total 2021  |
|----------------|-------------|----------|----------|----------|-------------------|-------------------|-------------|
| Library Visits | 248         |          |          |          |                   |                   | 12402       |
| Reference      | 17          |          |          |          |                   |                   | 2769        |
| Transactions   | 17          |          |          |          |                   |                   |             |
| Program        | Ave/week:42 | nraarams | programs | programs | 6 programs        | Avg/wk:65         | Avg/week:34 |
| Attendance     | 2programs   | programs |          |          |                   | 6 programs        | 3 programs  |