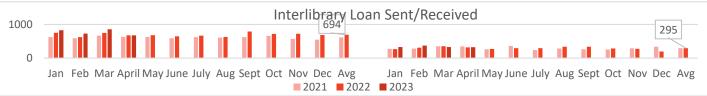

#### **Monthly and YTD Statistics**

|                            | April 2023 | YTD 2023 | April 2022 | YTD 2022  | April 2021 | YTD 2021 |
|----------------------------|------------|----------|------------|-----------|------------|----------|
| Circulation                | 1,683      | 7,481    | 1,732      | 7,141     | 1,792      | 7,068    |
| Interlibrary loan sent     | 677/32     | 2,968    | 652/22     | 2,683/109 | 634        | 2,576    |
| Interlibrary loan received | 324        | 1,351    | 317        | 1,243     | 348        | 1,254    |