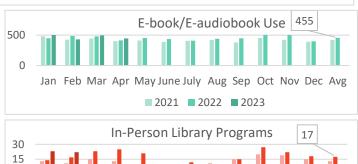

#### **Monthly and YTD Statistics**

|                            | April 2023 | YTD 2023 | April 2022 | YTD 2022  | April 2021 | YTD 2021 |
|----------------------------|------------|----------|------------|-----------|------------|----------|
| Circulation                | 1,683      | 7,481    | 1,732      | 7,141     | 1,792      | 7,068    |
| Interlibrary loan sent     | 677/32     | 2,968    | 652/22     | 2,683/109 | 634        | 2,576    |
| Interlibrary loan received | 324        | 1,351    | 317        | 1,243     | 348        | 1,254    |